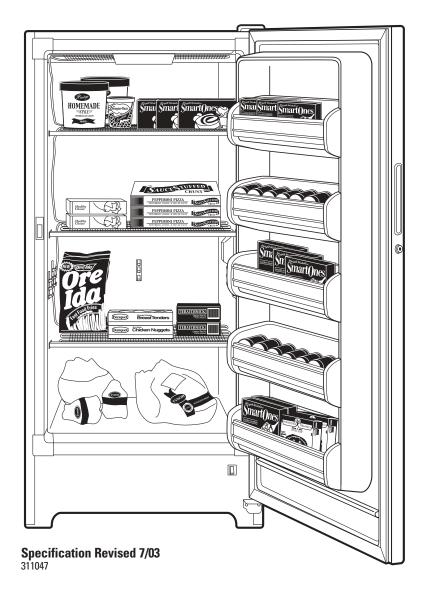

#### **Features and Benefits**

- 14.1 cu. ft. Capacity
- Manual Defrost
- 3 Cabinet Shelves
- 5 Door Shelves
- Adjustable Temperature Control
- Defrost Water Drain
- Limited Food Loss Warranty
- Recessed Door Handle
- Model FUM14SMRWH White